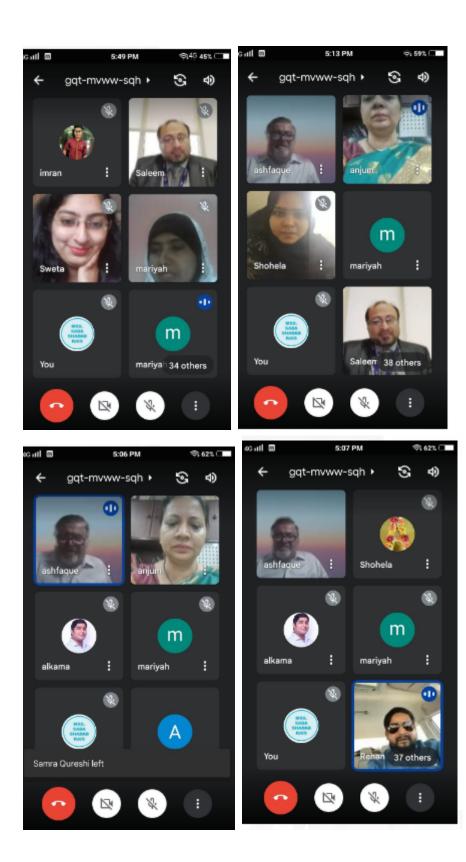

#### Alumni Meet 2021-2022

Mode Online Google Meet

Date & Time: 12-03-2022 at 5:00 pm to 6:00pm

Alumni meet started with Principal's welcome address. Alumni meet hosted by Dr. Mariya G. Nearly 100 alumni registered for the alumni meet.

Prof. Shweta from English department enlightened the audience with her expertise of CV Writing. She also suggested some tips to Alumni on CV building. Next talk was delivered by Dr. Alkama Faqih, Alumni and Faculty of Botany department. He guided the Alumni about opportunities in research. After delivering an excellent talk and pointing out the opportunities available he concluded his session by sharing information about plagiarism, importance of citation and also informed about grants available for research.