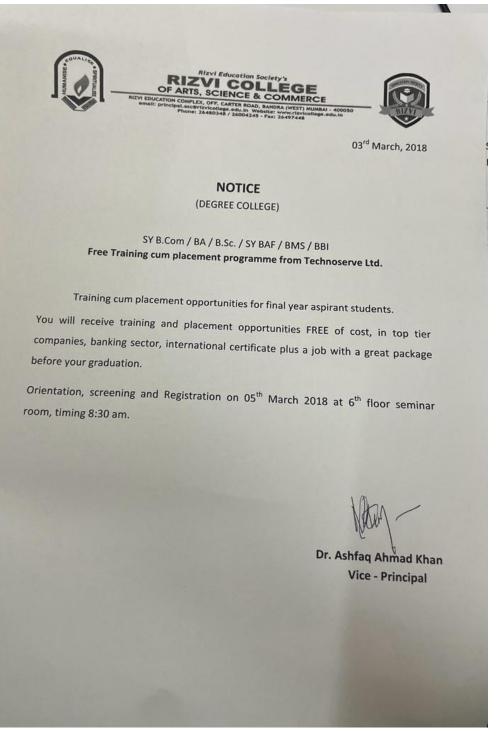

#### Activity Name: TECHNOSERVE Youth Employability Programme Number of students Attended: 98 placed