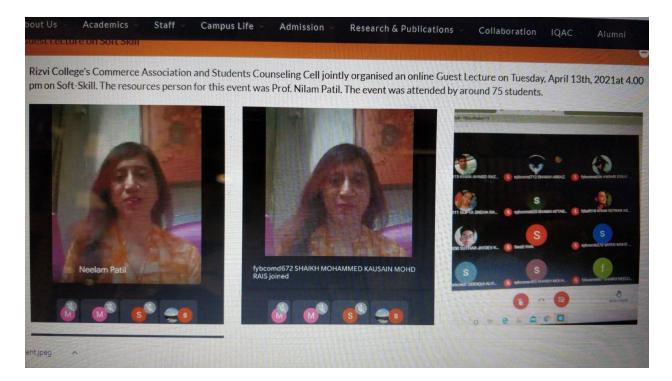

COMMERCE ASSOCIATION & amp; STUDENT COUNCELLING CELL

REPORT

Date: 13 th April,2021

The commerce association & amp; Student Councelling Cell had jointly organised a seminar on Soft-Skills on 13 th April,2021 at 4.00 p.m 0n

Google meet. The resource person was Prof.(Mrs.) Nilam Patil.

The seminar was conducted successfully, total 75 students have participated in the

seminar. Students were quite interactive during the entire seminar.