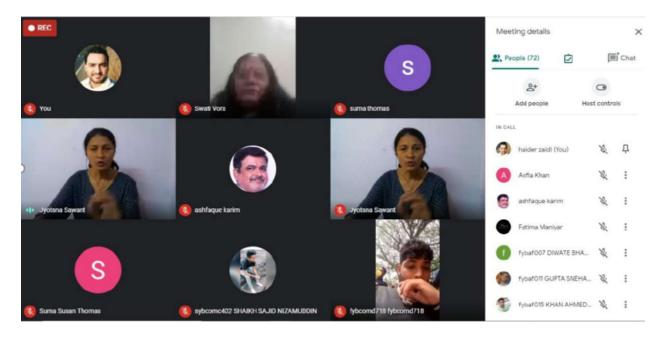

#### Alumni Meet 2021-2022

Mode Online Google Meet

Date & Time: 12-03-2022 at 5:00 pm to 6:00pm

Alumni meet started with Principal's welcome address. Alumni meet hosted by Dr. Mariya G. Nearly 100 alumni registered for the alumni meet.

Prof. Shweta from English department enlightened the audience with her expertise of CV Writing. She also suggested some tips to Alumni on CV building. Next talk was delivered by Dr. Alkama Faqih, Alumni and Faculty of Botany department. He guided the Alumni about opportunities in research. After delivering an excellent talk and pointing out the opportunities available he concluded his session by sharing information about plagiarism, importance of citation and also informed about grants available for research.