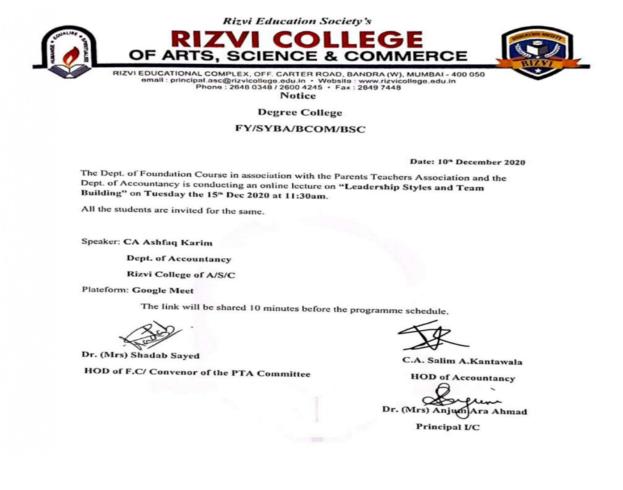

# Topic : Online lecture on 'Leadership Skills and Team Building" in association with the Dept of FC and the Dept of Accountancy

**Department : FC and Accountancy Number of Students attended : 96** 

#### **Foundation Course**

• To motivate students towards soft skills an online lecture on "Leadership Styles and Team Building" was conducted by the Dept. of Foundation Course in association with the PTA and the Dept. of Accountancy on Tuesday 15th Dec 2020 at 11:00 a.m. 96 students attended the programme. The resource person was C.A. Ashfaque Karim from the Dept. of Accountancy.