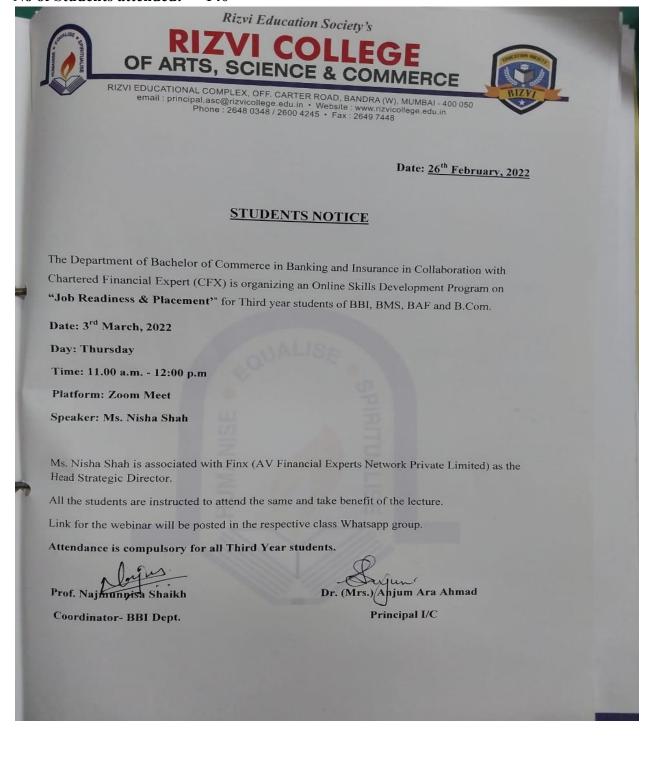

Title : Online Skill development Programme in Job Readiness and PlacementDate : 03-03-22Department: BBINo of Students attended:140

The Department of Bachelor of Commerce in Banking and Insurance in Collaboration with Chartered Financial Expert (CFX) is organizing an Online Skills Development Program on "Job Readiness & Placement" for Third year students of BBI, BMS, BAF and B.Com. The Resource Person for the webinar was Ms.Nisha Shah. She is associated with FINX(A V Financial Experts Network Private Limited) as the head strategic director. The webinar had the supportive presence of the principal of Rizvi college of Arts,Science and commerce. Mrs.Anjum Ara Ahmad .Coordinator of B.B.I/B.A.F/B.M.S and B.Com Department including the teaching faculty of the B.B.I,B.A.F,B.M.S and B.Com Department.